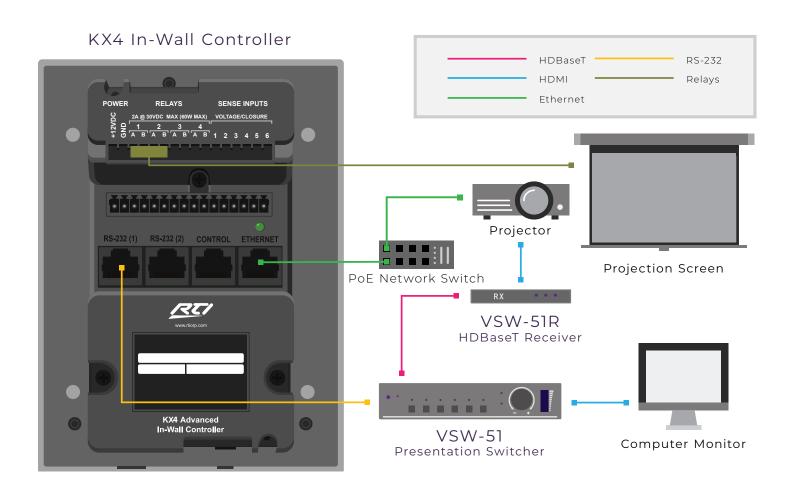

#### **FEATURES**

- · Customized user interface for easy, intuitive control.
- Custom engraved buttons enable intuitive control via 5 hard keys.
- All-in-one touchpanel with built-in control processor delivers full control over the AV and offers room for future expansion.
- · Time-based events ensure devices are powered on or off.
- Presentation switcher offers a variety of video input formats and delivers high-resolution video signals from up to five computers or video sources to the projector
- Mirrored output on the presentation switcher allows to connect a computer monitor on the teacher's desk
- $\cdot\;$  RTiQ remote diagnostics automatically reports issues.

## RTI Product List

| QTY. | PRODUCT                  | DESCRIPTION                                                         |
|------|--------------------------|---------------------------------------------------------------------|
| 1    | KX4 4" In-wall Universal | Enables control of projector and presentation switcher via built-in |
|      | System Controller        | touchpanel.                                                         |
| 1    | VSS-51                   | 5x1 Scaling Switcher with HDMI & HDBT mirror output.                |
|      |                          | 1 x VSW-51 (Main Unit) and 1 x VSW-51R (HDBT Receiver)              |

## Other Product List

| QTY. | PRODUCT           | DESCRIPTION                                                  |
|------|-------------------|--------------------------------------------------------------|
| 1    | Video Projector   | Displays presentation and shared content in high resolution. |
| 1    | Projection Screen | For presentation content.                                    |
| 1    | Computer Monitor  | Mirrored view of presentation content on teacher's desk.     |