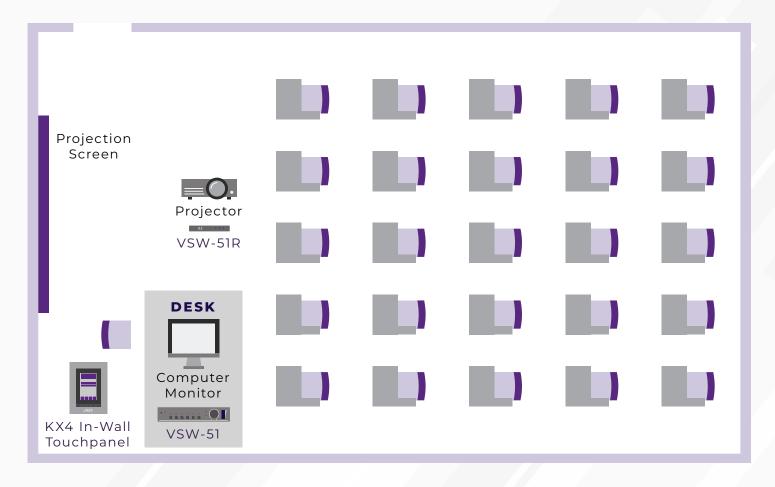

| touchpanel.                                                         |
| 1    | VSS-51                   | 5x1 Scaling Switcher with HDMI & HDBT mirror output.                |
|      |                          | 1 x VSW-51 (Main Unit) and 1 x VSW-51R (HDBT Receiver)              |

## Other Product List

| QTY. | PRODUCT           | DESCRIPTION                                                  |
|------|-------------------|--------------------------------------------------------------|
| 1    | Video Projector   | Displays presentation and shared content in high resolution. |
| 1    | Projection Screen | For presentation content.                                    |
| 1    | Computer Monitor  | Mirrored view of presentation content on teacher's desk.     |

# **Project Floorplan**