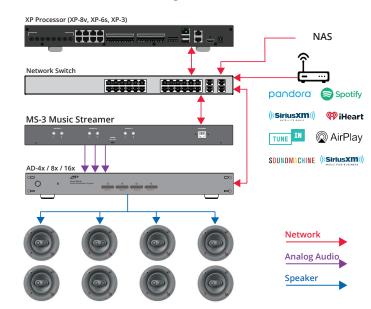

y Browsing**

Full Spotify integration allows access to all Spotify features such as browsing, personal music library and favorites.

#### **Personal Music**

Listen to music from a local NAS drive or your computer through the MS-3 for instant access to your music collections.

#### **Lossless Audio**

Expand the dynamic range of your music and hear everything when you play your lossless music files. (FLAC and ALAC)

#### Airplay

Stream Apple Music or have a guest play from their favorite platform on any Apple device

#### **Multiple Streams**

Not everyone has the same taste in music. Let up to three different people listen to their choice in music.

### Music Queue

Play Now, Play Later, or Play Soon! Build a queue of songs in the order you want on the fly.

## **RTI Music Ecosystem**