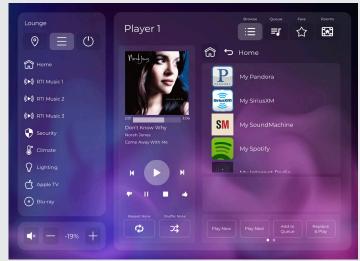

RTI Music's Customizable User Interface

# **RTI Music Experience**

#### All-in-one favorites

Easily create a favorites playlist with songs, artist, and stations from any platform on the MS-3.

#### **Spotify Browsing**

Full Spotify integration allows access to all Spotify features such as browsing, personal music library and favorites.

#### **Personal Music**

Listen to music from a local NAS drive or your computer through the MS-3 for instant access to your music collections.

#### **Lossless Audio**

Expand the dynamic range of your music and hear everything when you play your lossless music files. (FLAC and ALAC)

#### Airplay

Stream Apple Music or have a guest play from their favorite platform on any Apple device

#### **Multiple Streams**

Not everyone has the same taste in music. Let up to three different people listen to their choice in music.

### Music Queue

Play Now, Play Later, or Play Soon! Build a queue of songs in the order you want on the fly.