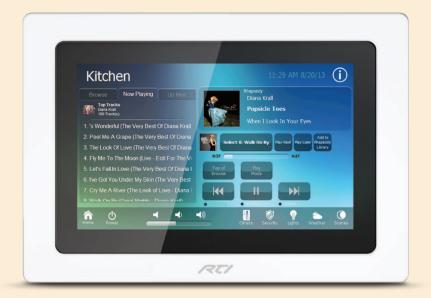

#### KX7

- Experience the convenience of dedicated in-wall control.
- Big 7" color touchscreen for easy control "on-the-fly."
- Integrated video Intercom allows convenient communication throughout the home.\*
- Control of the home, check the weather, even watch TV on the amazing KX7.