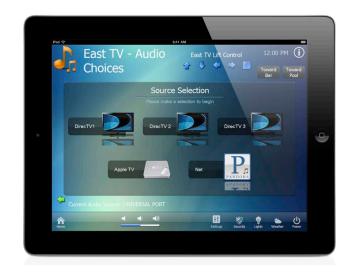

# Check-in - anytime, anywhere

From home or the office, even the beach, you can enjoy the convenience and peace of mind provided by the award-winning RTiPanel app.

- Check the security system, the lights, the temperature then go about your day.
- The repairman arrives unlock the door and watch the security camera until the work is done.
- Receive an email notifying you the kids are home.
- Having guests over tonight? Better turn up the pool a few degrees in case a pool party breaks out.

#### RTiPanel App

- Allows remote control and monitoring from virtually anywhere.
- Interface can be custom designed to your specific needs.
- Works on Apple® and Android® devices PC version also available.