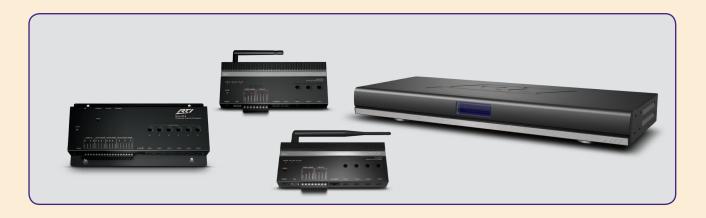

## Control Processors

RTI control processors mounted in the rack or cabinet, quietly provide the reliable control options necessary to have complete command of every aspect of a single room, or a whole house. Additional accessories are available to add even more power and flexibility, so that when the installation grows, the RTI control eco-system grows right along with it.