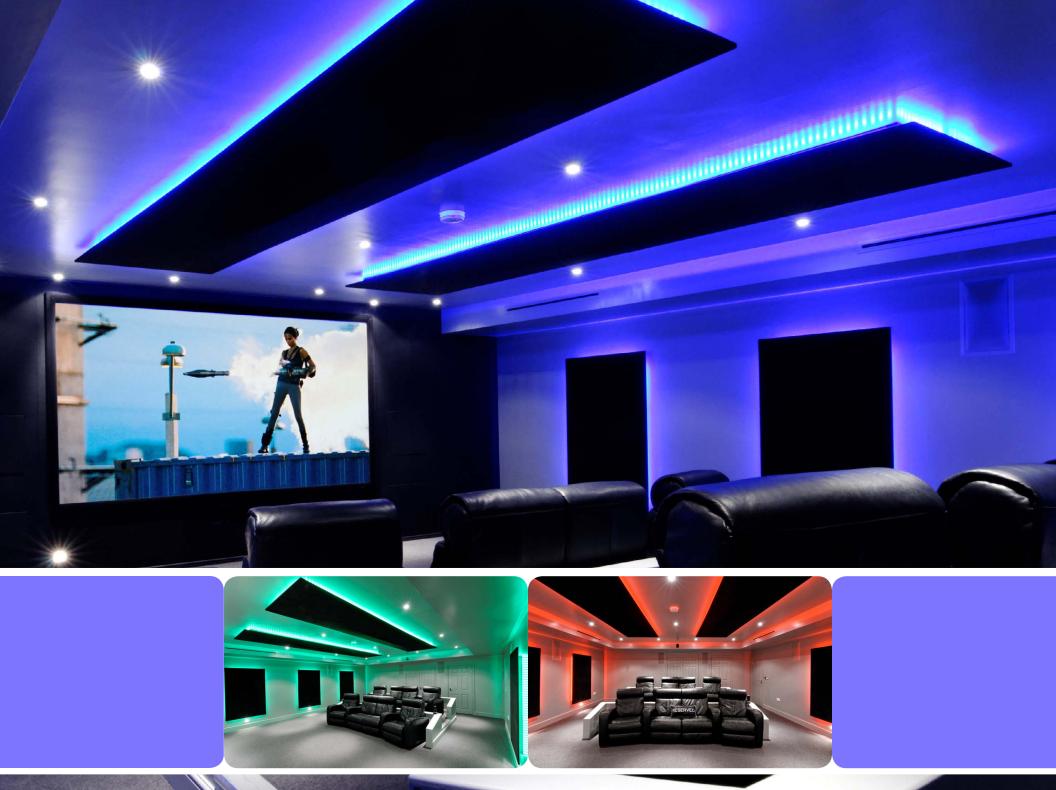

# From Pool to Cool

#### Installation Challenge

Convert a seldom-used indoor swimming pool room into a dedicated theater where the homeowner could relax and entertain friends. For the project, the client had two important requirements: that the space provide a stunning visual and acoustic experience, and that the sophisticated A/V system be simple for the homeowner and guests to operate.

#### Solution

To meet the first requirement, every detail of the space is designed to produce a truly cinematic experience. From sound proofing, to carpet selection, to accoustic panels, all of the elements were hand picked to optimize the environment. Building on these elements, are the 7.1 surround sound, stunning LED lighting and comfy motorized leather seating.

The second requirement was simplicity. Using RTI's programming software, FAB was able to easily customize the control interface and utilize macro commands to create unique functionality. For example, when a source is selected by the client, the projector and amplifier switch on. When "Play Movie" is pressed, the lights automatically dim. When "Stop" or "Pause" are pressed, a low-level lighting scene is selected to maintain the cinematic ambiance.

ТЗх

"The client has been very happy with the final product. They've been blown away by their theater's visual and audio quality, and love the simplicity of the control system""

Phillip Warris, Director of FAB Audio Visual Ltd