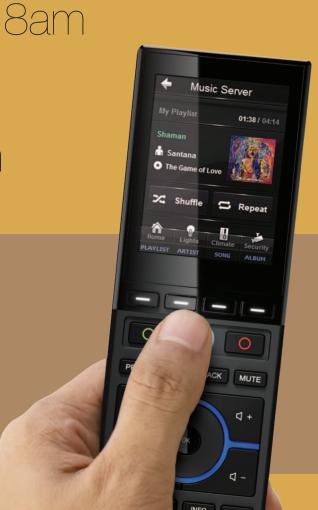

# People get ready

Now that you've had a few moments of peace, time to get the rest of the family moving.

- Give the kids a wake up call a playlist with their favorite music...or yours perhaps marching bands?
- Check the weather...chance of storms better pack a coat for the kids.
- There's time for breakfast and some music to get everyone groovin' on their way.