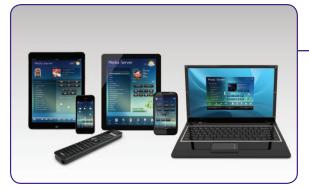

## Software Interfaces

Smartphones, tablets and PC's offer the same level of control, from virtually anywhere...even the beach.