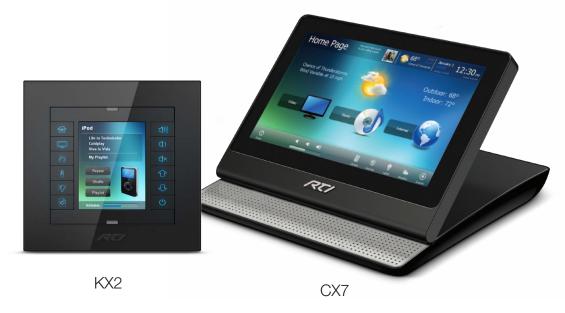

#### KX7

- Experience the convenience of dedicated in-wall control.
- Big 7" color touchscreen for easy control "on-the-fly."
- Integrated video Intercom allows convenient communication throughout the home.\*
- Control of the home, check the weather, even watch TV on the amazing KX7.

#### KX3

- 3.5" color touchscreen for intuitive control over the music and the ambience.
- Integrated video Intercom allows convenient communication throughout the home.\*
- In-wall control always on...easy enough for anyone to use.