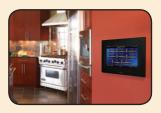

#### KX7

- Experience the convenience of dedicated in-wall control.
- Big 7" color touchscreen for easy control "on-the-fly."
- Integrated video Intercom allows convenient communication throughout the home.\*
- Control of the home, check the weather, even watch TV on the amazing KX7.