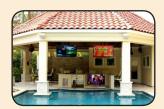

## Fun in the sun

#### Installation Challenge

In addition to TV and streaming music for a new residential pool pavilion, one of the homeowner's highest priorities was simple control over the entire system.

#### Solution

Utilizing solutions from RTI, integrator Lighthouse Technologies was able to provide their client with intuitive control over their audio/video using a waterproof iPad® and a sleek handheld controller featuring customized "easy buttons." These buttons synchronize all speaker zones to the same source and turn the TVs in the same direction with a single button press. Of course, if desired, zones and displays can also be controlled individually.

In addition, Lighthouse Technologies installed two 55- inch displays that drop down from the ceiling of the outdoor bar - that can swivel 360 degrees while another 60-inch LED TV is mounted behind the bar.

RTiPanel App

"What really makes this installation special for the homeowner, is the displays that drop down from the ceiling...and the ability to control it all from an iPad, while in the water, is the ultimate 'wow factor."

Brian Kraft - Owner, Lighthouse Technologies