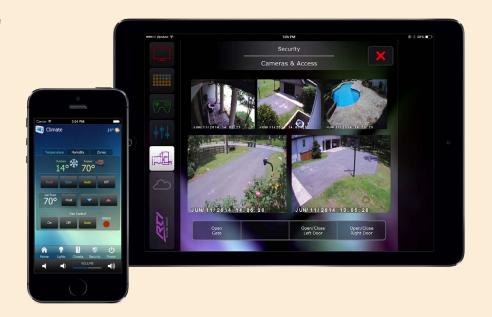

# Check-in - anytime, anywhere

From home or the office, even the beach, you can enjoy the convenience and peace of mind provided by the award-winning RTiPanel app.

- Check the security system, the lights, the temperature then go about your day.
- The repairman arrives unlock the door and watch the security camera until the work is done.
- Receive an email notifying you the kids are home.
- Having guests over tonight? Better turn up the pool a few degrees in case a pool party breaks out.

#### RTiPanel App

- Allows remote control and monitoring from virtually anywhere.
- Interface can be custom designed to your specific needs.
- Works on Apple® and Android® devices PC version also available.

## Secure the property

Take comfort in the knowledge that your home is secure. With all of the measures in place to keep your family safe and you informed, RTI will give you peace of mind at home and away.

Security System

Door Locks

Security Cameras

**Entry Gate** 

Check in - anywhere.

People get ready

Greet the day on your terms

7am