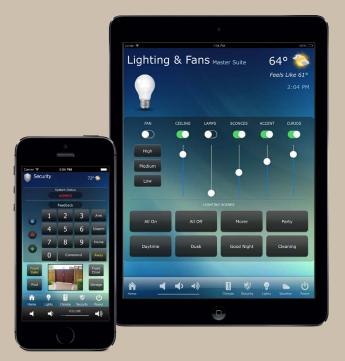

# Check-in - anytime, anywhere

From home or the office, even the beach, you can enjoy the convenience and peace of mind provided by the award-winning RTiPanel app.

- Check the security system, the lights, the temperature then go about your day.
- The repairman arrives unlock the door and watch the security camera until the work is done.
- Receive an email notifying you the kids are home.
- Having guests over tonight? Better turn up the pool a few degrees in case a pool party breaks out.

#### RTiPanel App

- Allows remote control and monitoring from virtually anywhere.
- Interface can be custom designed to your specific needs.
- Works on Apple® and Android® devices PC version also available.