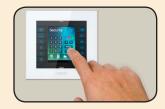

#### RTiPanel App

- Allows remote control and monitoring from virtually anywhere.
- Interface can be custom designed to your specific needs.
- Works on Apple® and Android® devices PC version also available.

#### RTiPanel App

- Custom interface, designed specifically for your home.
- Works in harmony with rest of the RTI system same look, same control.
- Works on Apple® and Android® smart devices, and PC's too!