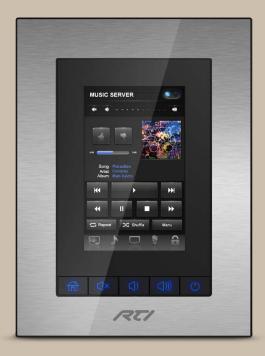

#### KX7

- Experience the convenience of dedicated in-wall control.
- Big 7" color touchscreen for easy control "on-the-fly."
- Integrated video Intercom allows convenient communication throughout the home.\*
- Control of the home, check the weather, even watch TV on the amazing KX7.

#### KX3

- 3.5" color touchscreen for intuitive control over the music and the ambience.
- Integrated video Intercom allows convenient communication throughout the home.\*
- In-wall control always on...easy enough for anyone to use.