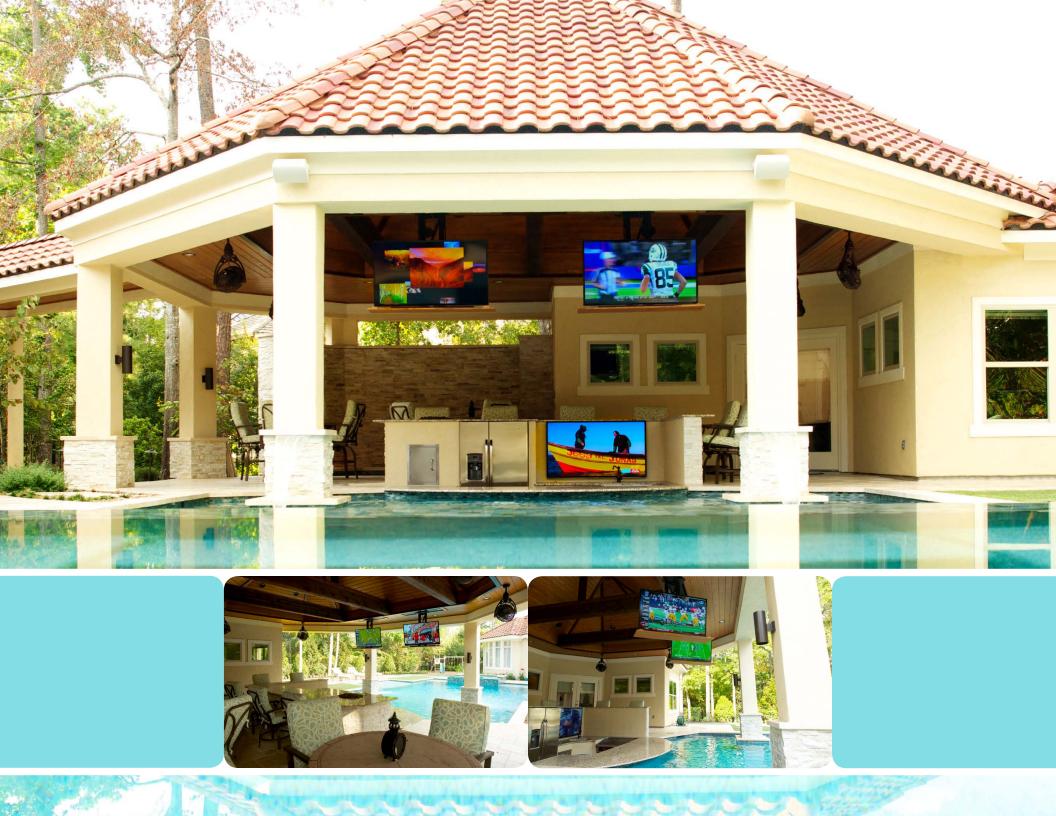

## Fun in the sun

#### Installation Challenge

In addition to TV and streaming music for a new residential pool pavilion, one of the homeowner's highest priorities was simple control over the entire system.

#### Solution

Utilizing solutions from RTI, integrator Lighthouse Technologies was able to provide their client with intuitive control over their audio/video using a waterproof iPad® and a sleek handheld controller featuring customized "easy buttons." These buttons synchronize all speaker zones to the same source and turn the TVs in the same direction with a single button press. Of course, if desired, zones and displays can also be controlled individually.

In addition, Lighthouse Technologies installed two 55- inch displays that drop down from the ceiling of the outdoor bar - that can swivel 360 degrees while another 60-inch LED TV is mounted behind the bar.

RTiPanel App

"What really makes this installation special for the homeowner, is the displays that drop down from the ceiling...and the ability to control it all from an iPad, while in the water, is the ultimate 'wow factor."

Brian Kraft - Owner, Lighthouse Technologies