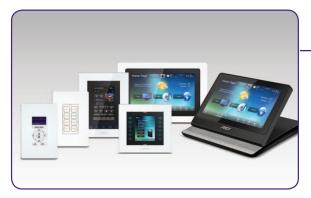

## Wireless Interfaces

The convenience and simplicity of a dedicated wireless controller is the easiest way to enjoy your electronic systems.

## Wired Interfaces

Always on, wired controllers are fast and reliable, ready to keep up with your lifestyle.