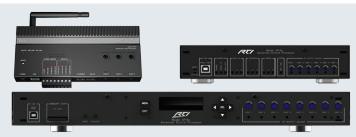

## **System Processors**

- · Scalable options to suit every application
- IP control, serial, IR, relays, and sense inputs
- · Zigbee, 2.4GHz, and 433MHz wireless control
- · All-In-One Touchpanel + Processor option