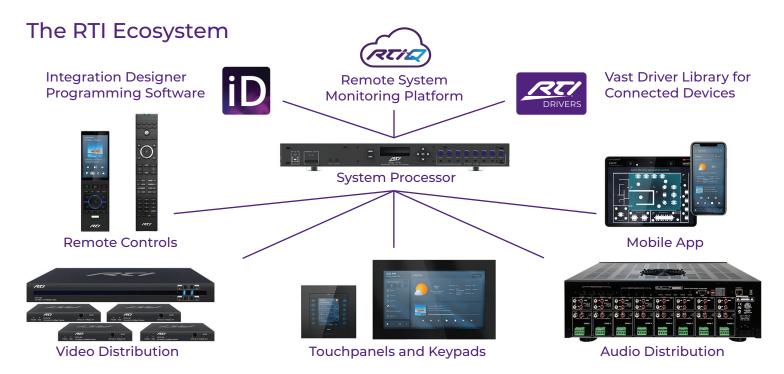

# Commercial Control and Automation Solutions

ONE PLATFORM, UNLIMITED OPPORTUNITIES.

- Robust control and automation at a moderate price point
- 100% customizable interface with template-based options
- Time-saving programming with Integration Designer<sup>®</sup> software

- · Broad product portfolio
- · Award-winning technical support
- Works with all major manufacturers and has an open API
- · Scalable to projects of all sizes
- · Remote monitoring with RTiQ

## **System Processors**

- · Scalable options to suit every application
- IP control, serial, IR, relays, and sense inputs
- · Zigbee, 2.4GHz, and 433MHz wireless control
- · All-In-One Touchpanel + Processor option

#### **Control Interfaces**

- · Multiple Touchpanel options in five sizes
- · Five Remotes with touchscreen and button options
- · Mobile control with the RTiPanel app

### **AV Distribution**

- · Video over IP and Matrix Switchers
- Streaming Business Music Platform
- · Audio Matrix Amplifiers and Preamps
- 70v/100v and  $8\Omega/4\Omega$  Amplifiers