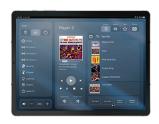

#### **Control Interfaces**

- · Multiple Touchpanel options in five sizes
- · Five Remotes with touchscreen and button options
- · Mobile control with the RTiPanel app