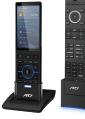

#### **Control Interfaces**

- · Multiple Touchpanel options in five sizes
- · Five Remotes with touchscreen and button options
- · Mobile control with the RTiPanel app