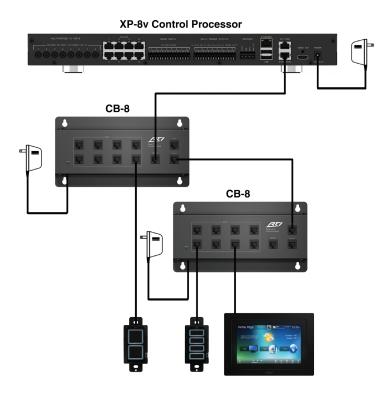

## Installation Diagram

#### RTI Control Accessories, In-wall Keypads and Touch Panel Controllers

- Output port of CB-8 Connecting Block wired to the expansion port of RTI Control Processor.
- Multiple CB-8 Connecting Blocks can be connected together using the Loop In/Loop Out connections.