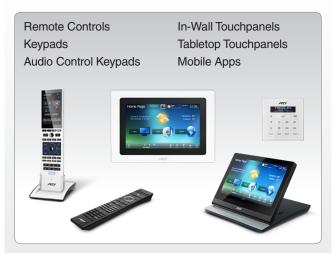

r coating |
| Mounting                                            | Wall-mount or free standing        |
| Dimensions (H x W)                                  | 5.0" (127mm) x 9.4 " (239mm)       |
| Weight                                              |                                    |
| Warranty                                            | Three Years (Parts & Labor)        |
| All specifications subject to change without notice |                                    |

## Installation Diagram



#### RTI Control Accessories, In-wall Keypads and Touch Panel Controllers

- Output port of CB-8 Connecting Block wired to the expansion port of RTI Control Processor.
- Multiple CB-8 Connecting Blocks can be connected together using the Loop In/Loop Out connections.

#### RTI User Interfaces



### **RTI Control Accessories**