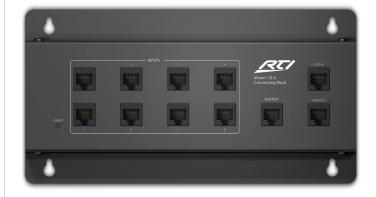

# CB-8 Control Port Connecting Block

The CB-8 is an installation accessory designed to provide convenient and reliable power connections for up to eight (8) RTI in-wall keypads, touchpanels and other devices. In addition to providing power, the CB-8 combines and routes the infrared outputs from the touchpanels to a single output for connection to an RTI control processor. It also carries two-way RS-485 communication between compatible RTI control processors and in-wall controllers. Multiple CB-8 units can be daisy-chained for connecting more than eight devices. A 4.3 Amp, 16VDC power supply is included.

## **Key Features**

- Includes 16VDC, 4.3 Amp power supply.
- Capable of powering up to eight RTI in-wall keypads, in-wall controller and other devices\*.
- Combines and routes the infrared and RS-485 communication from in-wall system controllers to a single output for connection to an RTI control processor.
- Multiple CB-8 units can be daisy-chained for connecting more than eight devices.
- RJ45 ports for easy connection of devices.
- Sturdy steel construction.
- \* NOTE The maximum number of in-wall controllers varies by model.

#### **Specifications**

| Power                                               | +16VDC, 4.3A                       |
|-----------------------------------------------------|------------------------------------|
| Maximum Current per Port                            | 1.5A                               |
| Enclosure                                           | Formed Steel, black powder coating |
| Mounting                                            | Wall-mount or free standing        |
| Dimensions (H x W)                                  | 5.0" (127mm) x 9.4 " (239mm)       |
| Weight                                              |                                    |
| Warranty                                            | Three Years (Parts & Labor)        |
| All specifications subject to change without notice |                                    |